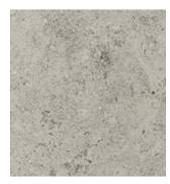

3. STONE 03 JET MIST

4. VINYL WINDOW 03

5. METAL PANEL 02

6. METAL PANEL 03

7. STUDIO MAKER-SPACES WITH GARAGE DOORS

1. BRK-03

2. BRK-04

3. STONE 03 JET MIST

4. METAL PANEL 02

5. METAL PANEL 03

6. METAL PANEL 02

7. VINYL WINDOW 03

8. STUDIO MAKER-SPACES WITH GARAGE DOORS

1. BRK-03

2. BRK-04

3. STONE 03 JET MIST

4. VINYL WINDOW 03

5. METAL PANEL 02

6. STUCCO 01 DARK GREY

7. STUDIO MAKER-SPACES WITH GARAGE DOORS

1. METAL FINISH 02

2. FRITTED GLASS

3. CURTAIN WALL

4. BRK-04