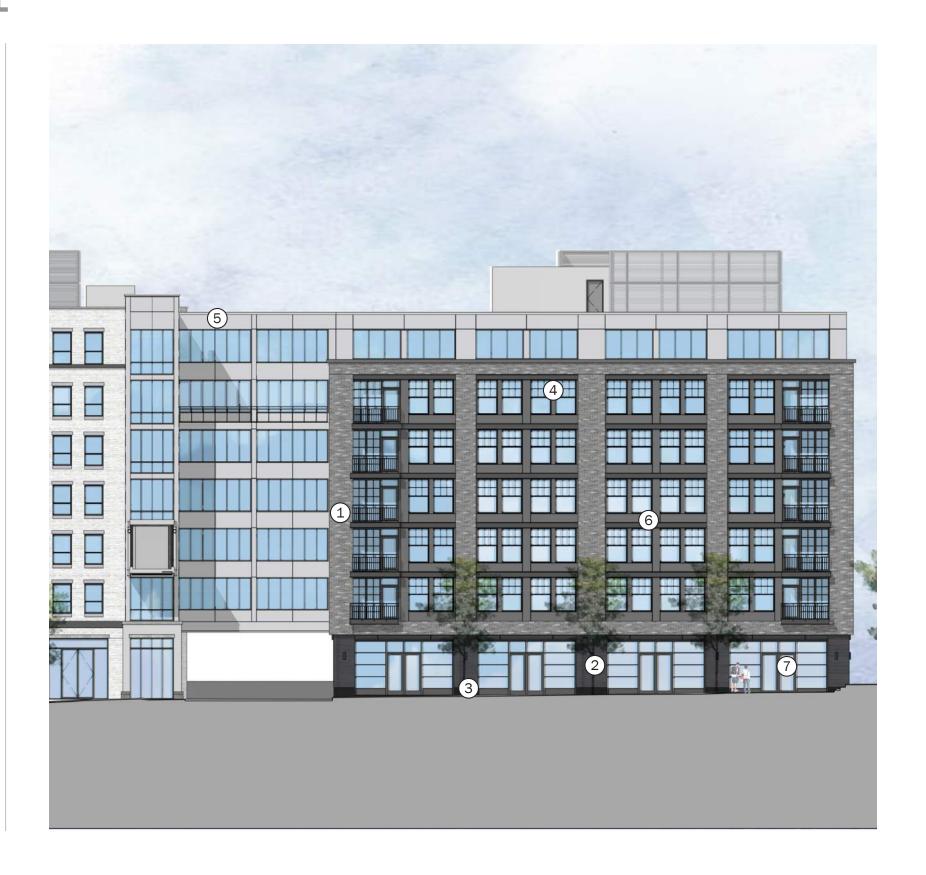

5. STOREFRONT

1. METAL PANEL 02

2. STUCCO 02 LIGHT GREY

3. BRK-04

4. CURTAIN WALL

5. MASONRY BASE ELEMENTS

6. WOOD PANEL

1. METAL PANEL 02

2. STUCCO 02 LIGHT GREY

3. WOOD PANEL

4. BRK-04

5. MASONRY BASE ELEMENTS

1. METAL FINISH 02

2. WOOD PANEL

3.STONE 02A

4.STONE 02B

5. BRK-04

6. STOREFRONT

1. BRK-01

2. BRK-01A

3. METAL PANEL 02

4. METAL PANEL 04

5. STONE 02A

6. STONE 02B