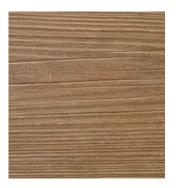

9. WOOD PANEL

1. BRK-02

2. VINYL WINDOW 02

3. METAL PANEL 04

4. BRK-04

5. RETAIL STOREFRONT BY TENANTS

1. BRK-03

2. BRK-04

2. STUCCO 02 LIGHT GREY

3. WOOD PANEL

4. BRK-04

5. MASONRY BASE ELEMENTS

1. METAL FINISH 02

2. WOOD PANEL

3.STONE 02A

4.STONE 02B

5. BRK-04

6. STOREFRONT

1. BRK-01

2. BRK-01A

3. METAL PANEL 02

4. METAL PANEL 04

5. STONE 02A

6. STONE 02B