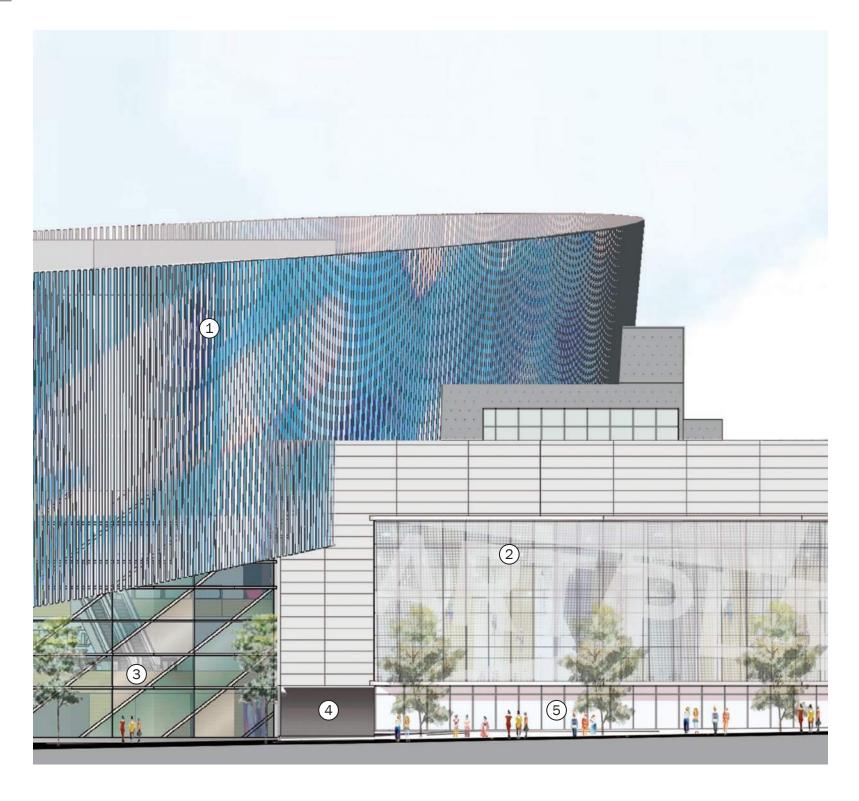

4. VINYL WINDOW 03

5. METAL PANEL 02

6. STUCCO 01 DARK GREY

7. STUDIO MAKER-SPACES WITH GARAGE DOORS

1. METAL FINISH 02

2. FRITTED GLASS

3. CURTAIN WALL

4. BRK-04

5. STOREFRONT

1. METAL PANEL 02

2. STUCCO 02 LIGHT GREY

3. BRK-04

4. CURTAIN WALL

5. MASONRY BASE ELEMENTS

6. WOOD PANEL

1. METAL PANEL 02