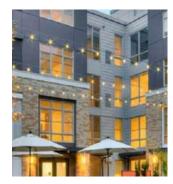

4. VINYL WINDOW 03

5. METAL PANEL 02

6. STUCCO 01 DARK GREY

7. STUDIO MAKER-SPACES WITH GARAGE DOORS

1. METAL FINISH 02

2. FRITTED GLASS

3. CURTAIN WALL

4. BRK-04

5. STOREFRONT

1. METAL PANEL 02

2. STUCCO 02 LIGHT GREY

3. BRK-04

4. CURTAIN WALL

5. MASONRY BASE ELEMENTS

6. WOOD PANEL

1. METAL PANEL 02

2. STUCCO 02 LIGHT GREY

3. WOOD PANEL

4. BRK-04

5. MASONRY BASE ELEMENTS

1. METAL FINISH 02

2. WOOD PANEL

3.STONE 02A

4.STONE 02B

5. BRK-04

6. STOREFRONT

1. BRK-01

2. BRK-01A

3. METAL PANEL 02

4. METAL PANEL 04

5. STONE 02A

6. STONE 02B