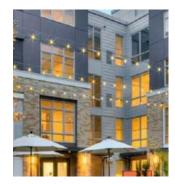

5. STOREFRONT

1. METAL PANEL 02

2. STUCCO 02 LIGHT GREY

3. BRK-04

4. CURTAIN WALL

5. MASONRY BASE ELEMENTS

6. WOOD PANEL

1. METAL PANEL 02

7. VINYL WINDOW 01

8. RETAIL STOREFRONT BY TENANTS

9. WOOD PANEL

1. BRK-02

2. VINYL WINDOW 02

3. METAL PANEL 04

4. BRK-04

5. RETAIL STOREFRONT BY TENANTS