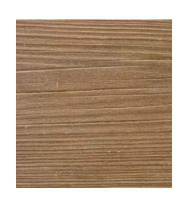

9. WOOD PANEL

1. BRK-02

2. VINYL WINDOW 02

3. METAL PANEL 04

4. BRK-04

5. RETAIL STOREFRONT BY TENANTS

1. BRK-03

2. BRK-04

2. STUCCO 02 LIGHT GREY

3. WOOD PANEL

4. BRK-04

5. MASONRY BASE ELEMENTS

1. METAL FINISH 02

2. WOOD PANEL

3.STONE 02A

4.STONE 02B

5. BRK-04

6. STOREFRONT

1. BRK-01

2. BRK-01A

3. METAL PANEL 02

4. METAL PANEL 04

5. STONE 02A

6. STONE 02B