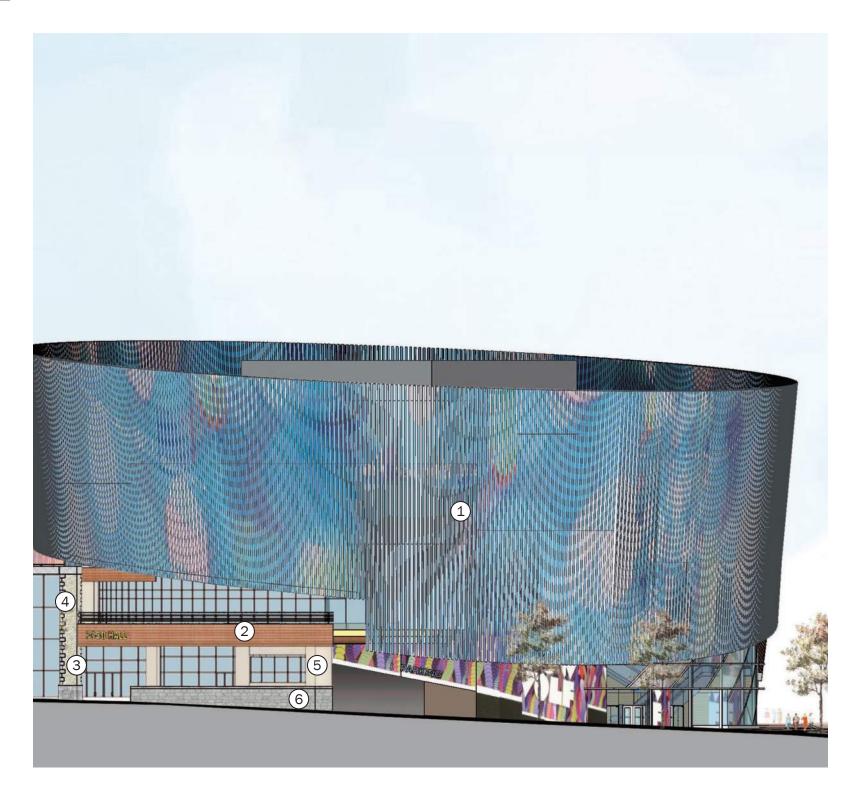

4. VINYL WINDOW 03

5. METAL PANEL 02

6. STUCCO 01 DARK GREY

7. STUDIO MAKER-SPACES WITH GARAGE DOORS

1. METAL FINISH 02

2. FRITTED GLASS

3. CURTAIN WALL

4. BRK-04

5. STOREFRONT

1. METAL PANEL 02

2. STUCCO 02 LIGHT GREY

3. BRK-04

4. CURTAIN WALL

5. MASONRY BASE ELEMENTS

6. WOOD PANEL

1. METAL PANEL 02