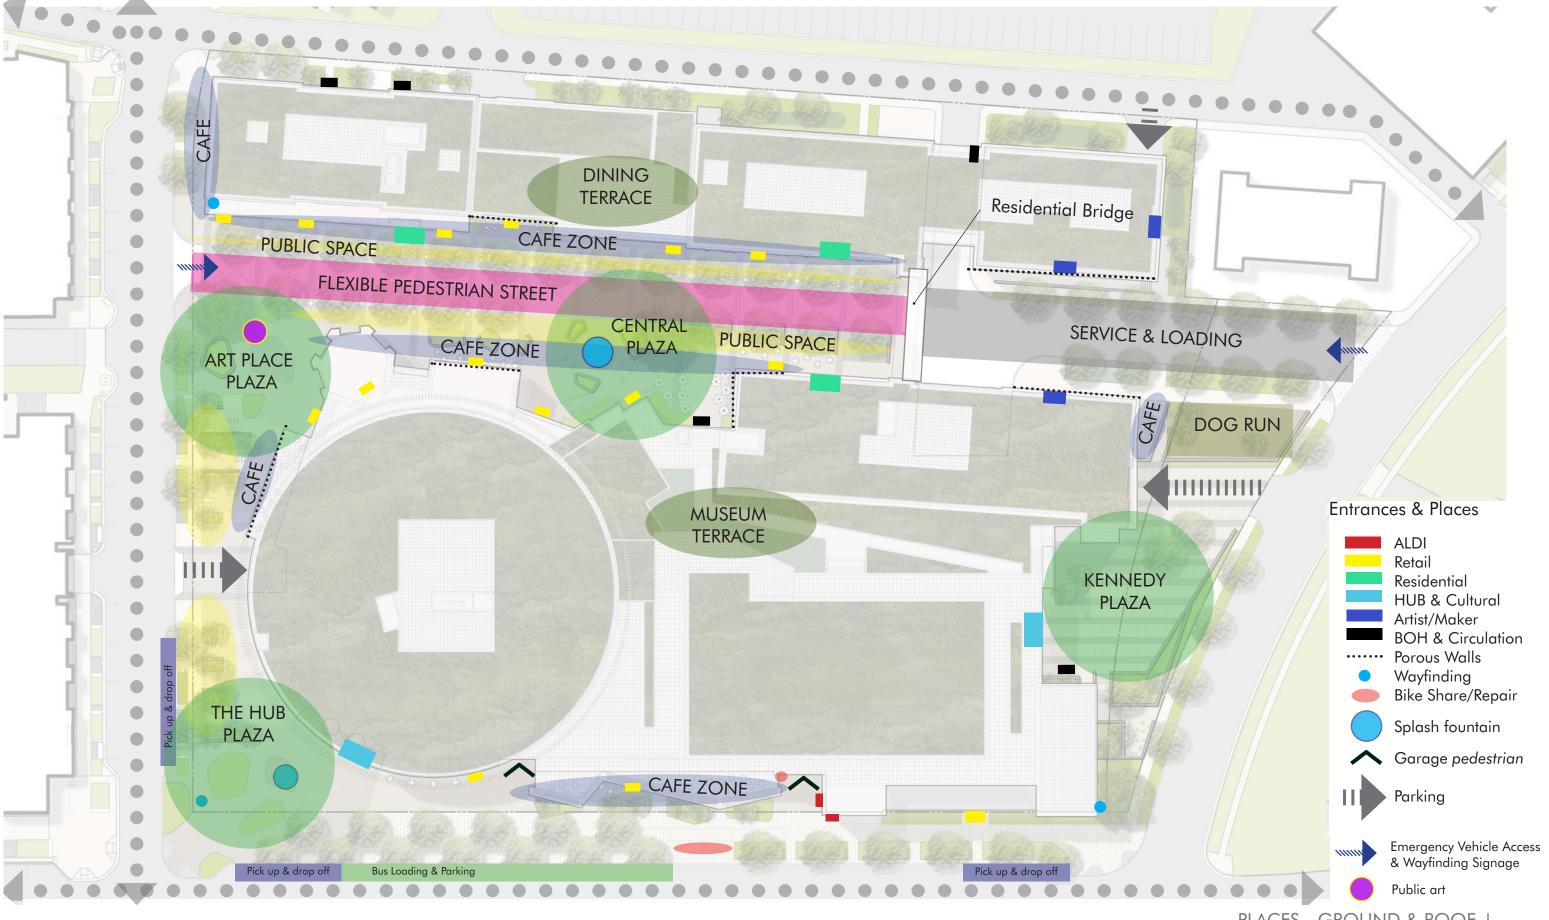

# LANDSCAPE EXHIBITS

Landscape design has not changed since April 4, 2019 Public Hearing; architectural footprints have since been updated and do not impact landscape design.