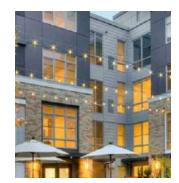

4. VINYL WINDOW 03

5. METAL PANEL 02

6. STUCCO 01 DARK GREY

7. STUDIO MAKER-SPACES WITH GARAGE DOORS

1. METAL FINISH 02

2. FRITTED GLASS

3. CURTAIN WALL

4. BRK-04

5. STOREFRONT

1. METAL PANEL 02

2. STUCCO 02 LIGHT GREY

3. BRK-04

4. CURTAIN WALL

5. MASONRY BASE ELEMENTS

6. WOOD PANEL

1. METAL PANEL 02