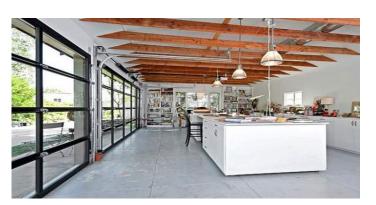

3. STONE 03 JET MIST

4. VINYL WINDOW 03

5. METAL PANEL 02

6. METAL PANEL 03

7. STUDIO MAKER-SPACES WITH GARAGE DOORS

1. BRK-03

2. BRK-04

3. STONE 03 JET MIST

4. METAL PANEL 02

5. METAL PANEL 03

6. METAL PANEL 02

7. VINYL WINDOW 03

8. STUDIO MAKER-SPACES WITH GARAGE DOORS

1. BRK-03

2. BRK-04

3. STONE 03 JET MIST

4. VINYL WINDOW 03

5. METAL PANEL 02

6. STUCCO 01 DARK GREY

7. STUDIO MAKER-SPACES WITH GARAGE DOORS

1. METAL FINISH 02

2. FRITTED GLASS

3. CURTAIN WALL

4. BRK-04